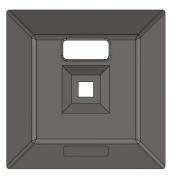

# SQUARE BASE

## **FENCE POST BASE**

Durable heavy duty post base available with 4 hole sizes. A versatile ecological heavy base which can fit 4 sizes of post: 40mm, 44mm, 51mm and 60mm. The handle means it is easy to transport.

## **SQUARE BASE**

### **Usage Benefits**

- Can be easily installed, transported and stored using moulded handles
- Provide weighted stability and shock resistance across fencing systems
- Support fence poles of 40mm, 44mm, 51mm and 60mm
- Reduce trip hazards with these long-lasting square fence feet
- Adapt and customise fence feet with corporate logo
- A closed loop recycling product: made of recycled PVC
- Fully recyclable