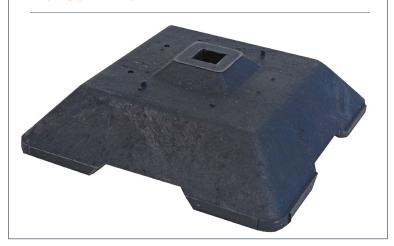

# SQUARE BASE

## **FENCE POST BASE**

Durable heavy duty post base available with 4 hole sizes. A versatile ecological heavy base which can fit 4 sizes of post: 40mm, 44mm, 51mm and 60mm. The handle means it is easy to transport.

## **SQUARE BASE**

### **Usage Benefits**

- Can be easily installed, transported and stored using moulded handles
- Provide weighted stability and shock resistance across fencing systems
- Support fence poles of 40mm, 44mm, 51mm and 60mm
- Reduce trip hazards with these long-lasting square fence feet
- Adapt and customise fence feet with corporate logo
- A closed loop recycling product: made of recycled PVC
- Fully recyclable